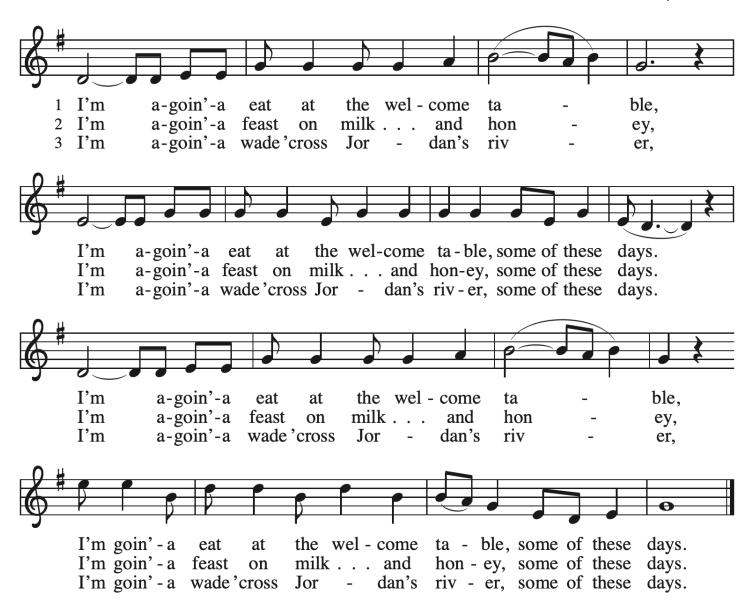

PROCESSIONAL HYMN

Welcome Table | ACS 969

Text: African American spiritual Music: WELCOME TABLE, African American spiritual

HYMN OF THE DAY

Deep Peace | ACS 1018

Text: F. B. P., 16th cent. Music: LAND OF REST, North American traditional SENDING HYMN