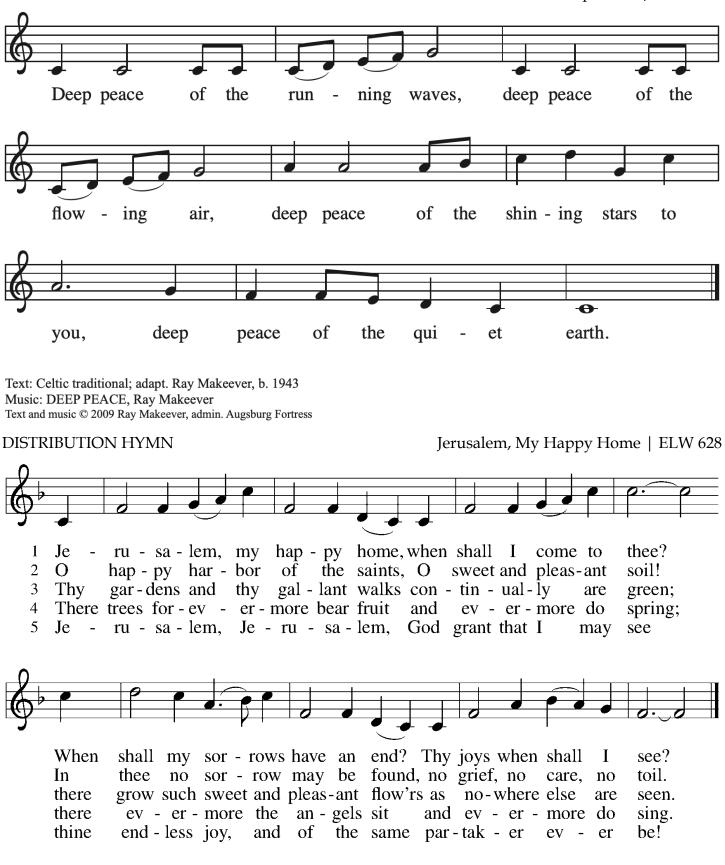

PROCESSIONAL HYMN

Welcome Table | ACS 969

Text: African American spiritual Music: WELCOME TABLE, African American spiritual

HYMN OF THE DAY

Deep Peace | ACS 1018

Text: F. B. P., 16th cent. Music: LAND OF REST, North American traditional SENDING HYMN