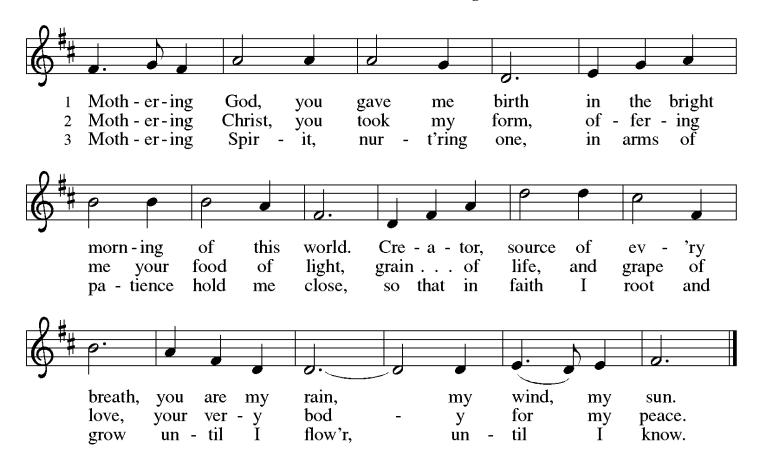

## HYMN OF THE DAY

Mothering God, You Gave Me Birth | ELW 735

Text: Jean Janzen, b. 1933; based on Julian of Norwich, c. 1342–c. 1413 Music: NORWICH, Carolyn Jennings, b. 1936 Text © 1991 Jean Janzen, admin. Augsburg Fortress. Music © 1995 Augsburg Fortress.