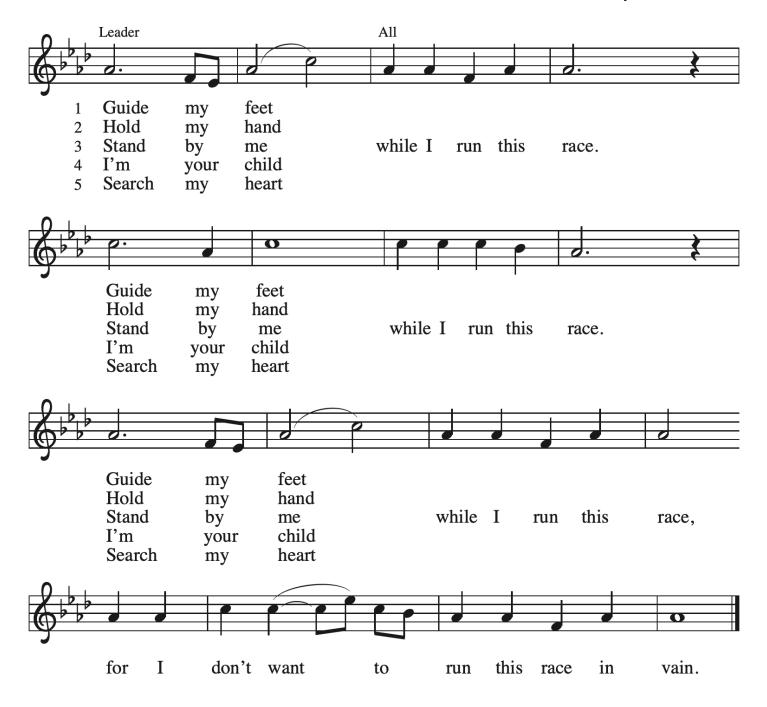

## Guide My Feet | ACS 987

Text: African American spiritual Music: GUIDE MY FEET, African American spiritual

"Mothering God, You Gave Me Birth" and "Guide My Feet" are used with permission from One License. "Christ the Lord Is Risen Today; Alleluia!" and "The King of Love My Shepherd Is" are in the public domain.