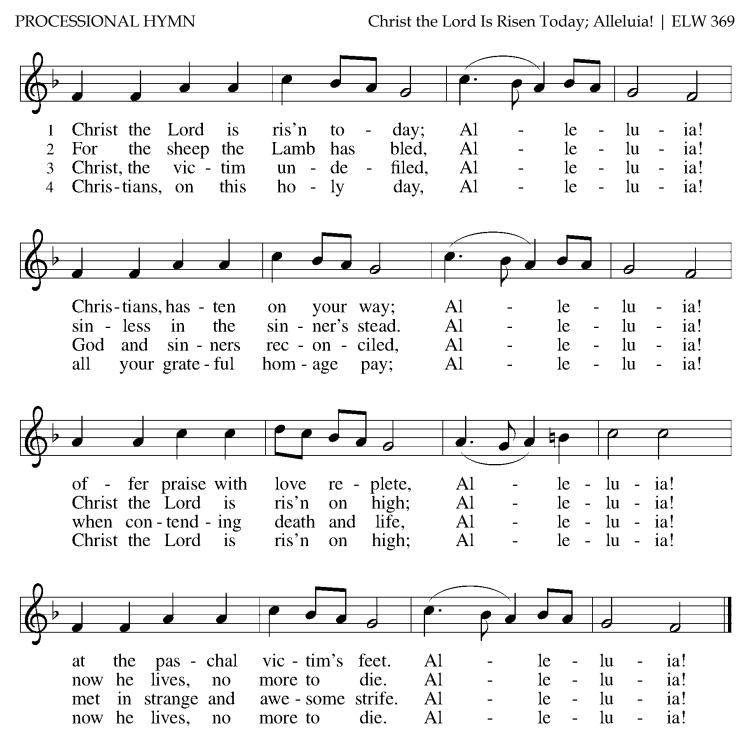

Text: attr. Wipo of Burgundy, d. c. 1050; tr. Jane E. Leeson, 1807–1882, alt. Music: LLANFAIR, Robert Williams, 1781–1821